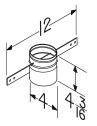

# CVLD4

- Mounting Sleeve with Damper
- Use with CVG4 and 4" diameter rigid metal duct