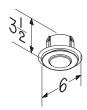

### CVG4

- Inlet Grille for In-Line Ventilators
- · Adjustable air flow
- Fits 4" diameter rigid metal duct

### CVG6

- Inlet Grille for In-Line Ventilators
- · Adjustable air flow
- Fits 6" diameter rigid metal duct