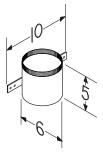

### CVL<sub>6</sub>

- Mounting Sleeve for Inlet Grille
- Use with CVG6 and 6" diameter rigid metal duct