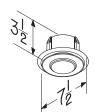

### CVG4

- Inlet Grille for In-Line Ventilators
- · Adjustable air flow
- Fits 4" diameter rigid metal duct

### CVG6

- Inlet Grille for In-Line Ventilators
- · Adjustable air flow
- Fits 6" diameter rigid metal duct