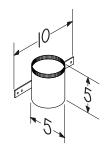

## CVL4

- · Mounting Sleeve
- Use with CVG4 and 4" diameter rigid metal duct

### CVL<sub>5</sub>

- Mounting Sleeve
- Use with CVG4 and 5" diameter rigid metal duct