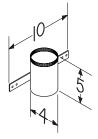

## CVL4

- · Mounting Sleeve
- Use with CVG4 and 4" diameter rigid metal duct

### CVL<sub>5</sub>

- Mounting Sleeve
- Use with CVG4 and 5" diameter rigid metal duct

### CVL<sub>6</sub>

- Mounting Sleeve for Inlet Grille
- Use with CVG6 and 6" diameter rigid metal duct

# CVLD4

- Mounting Sleeve with Damper
- Use with CVG4 and 4" diameter rigid metal duct

### CVLD5

- Mounting Sleeve with Damper
- Use with CVG4 and 5" diameter rigid metal duct

### CVLD6

- Mounting Sleeve with Damper
- Use with CVG6 and 6" diameter rigid metal duct

Broan-NuTone LLC Hartford, Wisconsin www.broan.com 800-558-1711

| REFERENCE | QTY. | REMARKS | Project           |
|-----------|------|---------|-------------------|
|           |      |         | Location          |
|           |      |         | Architect         |
|           |      |         | Engineer          |
|           |      |         | Contractor        |
|           |      |         | Submitted by Date |