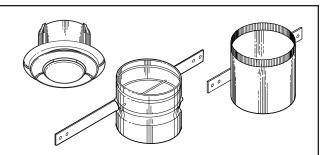

## CVL4

- · Mounting Sleeve
- Use with CVG4 and 4" diameter rigid metal duct

### CVL<sub>6</sub>

- Mounting Sleeve for Inlet Grille
- Use with CVG6 and 6" diameter rigid metal duct

# CVLD4

- Mounting Sleeve with Damper
- Use with CVG4 and 4" diameter rigid metal duct

### CVLD6

- Mounting Sleeve with Damper
- Use with CVG6 and 6" diameter rigid metal duct

Broan-NuTone LLC Hartford, Wisconsin www.broan.com 800-558-1711

| REFERENCE | QTY. | REMARKS | Project           |
|-----------|------|---------|-------------------|
|           |      |         | Location          |
|           |      |         | Architect         |
|           |      |         | Engineer          |
|           |      |         | Contractor        |
|           |      |         | Submitted by Date |