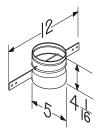

### CVLD5

- Mounting Sleeve with Damper
- Use with CVG4 and 5" diameter rigid metal duct

### CVLD6

- Mounting Sleeve with Damper
- Use with CVG6 and 6" diameter rigid metal duct

Broan-NuTone LLC Hartford, Wisconsin www.broan.com 800-558-1711

| REFERENCE | QTY. | REMARKS | Project           |
|-----------|------|---------|-------------------|
|           |      |         | Location          |
|           |      |         | Architect         |
|           |      |         | Engineer          |
|           |      |         | Contractor        |
|           |      |         | Submitted by Date |